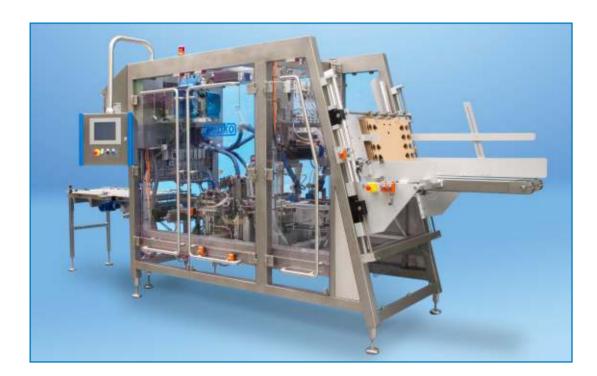

Tray Erecting Machine designed for automatic forming and gluing cardboard trays of 3 mm B-flute blanks and 1,5 mm E-flute blanks. A special blanks separator prevents more than one blank being pulled down at once. The magazine is fed at chest height, which can take place during operation.

Gentle handling is enabled since the unit works according to the principle of controlled acceleration/deceleration. The drive unit is equipped with safety clutch connected to alarm lamp.

An optimum folding sequence with distinct, fixed end positions ensures right-angled packaging. The entire procedure takes place in full view on one level, which makes the equipment easily accessible for format changes and maintenance, etc.

The control cabinet and the hot-melt unit are fixed standing on the side of the machine for easy access. Functional guard, complying with requirements of CE standards and manufactured in stainless steel.

## **Functional description**

The bottom case blank is picked down by means of a mechanical blank picker equipped with vacuum suction cups and placed on the packing station where it is fixed.

The folding station tool lifts the flat blank according to the desirable pack size. The transfer carriage conveys the folded packaging from the folding station to the glue press station. During the forward motion hot-melt glue is applied. The glue pressing tools holds the packaging in position for the glue to set. The ready pack is fed out.

**720 series** tray erecting machine