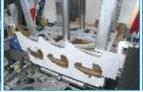

## **Functional description**

The bottom case blank is picked down by means of a mechanical blank picker equipped with vacuum suction cups and placed on the packing station where it is fixed.

The folding station tool lifts the flat blank according to the desirable pack size. The transfer carriage conveys the folded packaging from the folding station to the glue press station. During the forward motion hot-melt glue is applied. The glue pressing tools holds the packaging in position for the glue to set. The ready pack is fed out.

## **Folding sequence**

blank magazine

mechanical blank picker

blank folding

ready tray