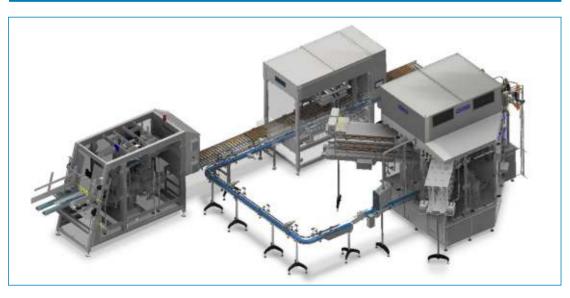

## **Tray Stacker option**

720 Series machine integrated with 200 Series Trepko Cup Filling and Closing machine and 760 Series Trepko Pick & Place