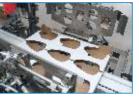

## **Functional description**

The bottom case blank is picked down by means of a mechanical blank picker equipped with vacuum suction cups and placed on the packing station where it is fixed.

The folding station tool lifts the flat blank according to the desirable pack size. The transfer carriage conveys the folded packaging from the folding station to the glue press station. During the forward motion hot-melt glue is applied. The glue pressing tools holds the packaging in position for the glue to set. The ready pack is fed out.

## **Folding sequence**

blank magazine

mechanical blank picker

blank folding

ready tray