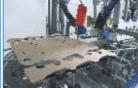

Tray Erecting Machine designed for automatic forming and gluing cardboard trays of 3 mm B-flute blanks and 1,5 mm E-flute blanks. A special blanks separator prevents more than one blank being pulled down at once. The magazine is fed at chest height, which can take place during operation.

## **Functional description**

The bottom case blank is picked down by means of a mechanical blank picker equipped with vacuum suction cups and placed on the packing station where it is fixed.

The folding station tool lifts the flat blank according to the desirable pack size. The transfer carriage conveys the folded packaging from the folding station to the glue press station. During the forward motion hot-melt glue is applied. The glue pressing tools holds the packaging in position for the glue to set. The ready pack is fed out.