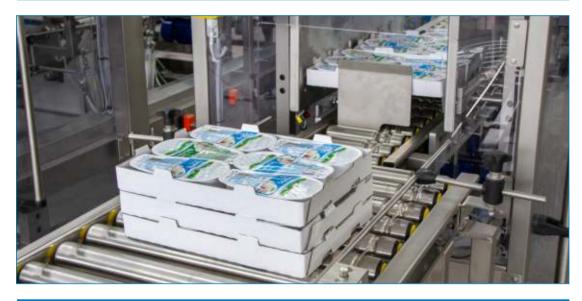

## **Tray Stacker option**

720 Series machine integrated with 200 Series Trepko Cup Filling and Closing machine and 760 Series Trepko Pick & Place